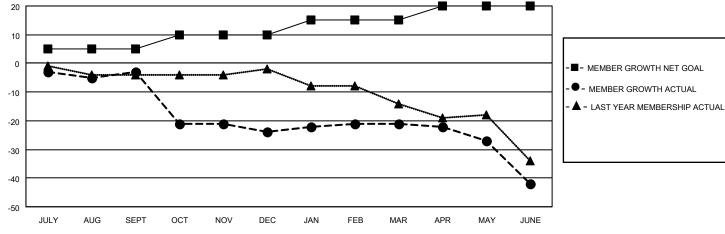

## District 5 SW

Results as of: 6/30/2023

| Clubs         |               |             |               | Members               |                       |                         |                                                    |  |
|---------------|---------------|-------------|---------------|-----------------------|-----------------------|-------------------------|----------------------------------------------------|--|
|               | RESULTS FOR   | R 2022-2023 |               | RESULTS FOR 2022-2023 |                       |                         |                                                    |  |
| QUARTER       | NEW CLUB GOAL | NEW CLUBS   | DROPPED CLUBS | QUARTER MEMB          | ER GROWTH NET<br>GOAL | MEMBER GROWTH<br>ACTUAL | DROPPED<br>MEMBERS ACTUAL<br>(including transfers) |  |
| JULY/AUG/SEPT | 0             | 0           | 0             | JULY/AUG/SEPT         | 5                     | 10                      | 12                                                 |  |
| OCT/NOV/DEC   | 1             | 0           | 0             | OCT/NOV/DEC           | 5                     | 7                       | 27                                                 |  |
| JAN/FEB/MAR   | 1             | 0           | 0             | JAN/FEB/MAR           | 5                     | 9                       | 3                                                  |  |
| APR/MAY/JUNE  | 1             | 0           | 2             | APR/MAY/JUNE          | 5                     | 6                       | 27                                                 |  |