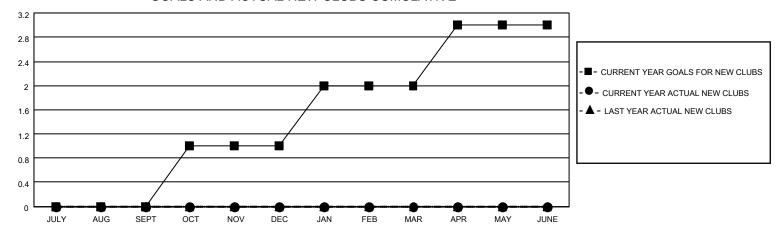

## District 5 SW

Results as of: 6/30/2023

| Clubs         |               |             |               | Members               |                       |                         |                                                    |  |
|---------------|---------------|-------------|---------------|-----------------------|-----------------------|-------------------------|----------------------------------------------------|--|
|               | RESULTS FOR   | R 2022-2023 |               | RESULTS FOR 2022-2023 |                       |                         |                                                    |  |
| QUARTER       | NEW CLUB GOAL | NEW CLUBS   | DROPPED CLUBS | QUARTER MEMB          | ER GROWTH NET<br>GOAL | MEMBER GROWTH<br>ACTUAL | DROPPED<br>MEMBERS ACTUAL<br>(including transfers) |  |
| JULY/AUG/SEPT | 0             | 0           | 0             | JULY/AUG/SEPT         | 5                     | 10                      | 12                                                 |  |
| OCT/NOV/DEC   | 1             | 0           | 0             | OCT/NOV/DEC           | 5                     | 7                       | 27                                                 |  |
| JAN/FEB/MAR   | 1             | 0           | 0             | JAN/FEB/MAR           | 5                     | 9                       | 3                                                  |  |
| APR/MAY/JUNE  | 1             | 0           | 2             | APR/MAY/JUNE          | 5                     | 6                       | 27                                                 |  |